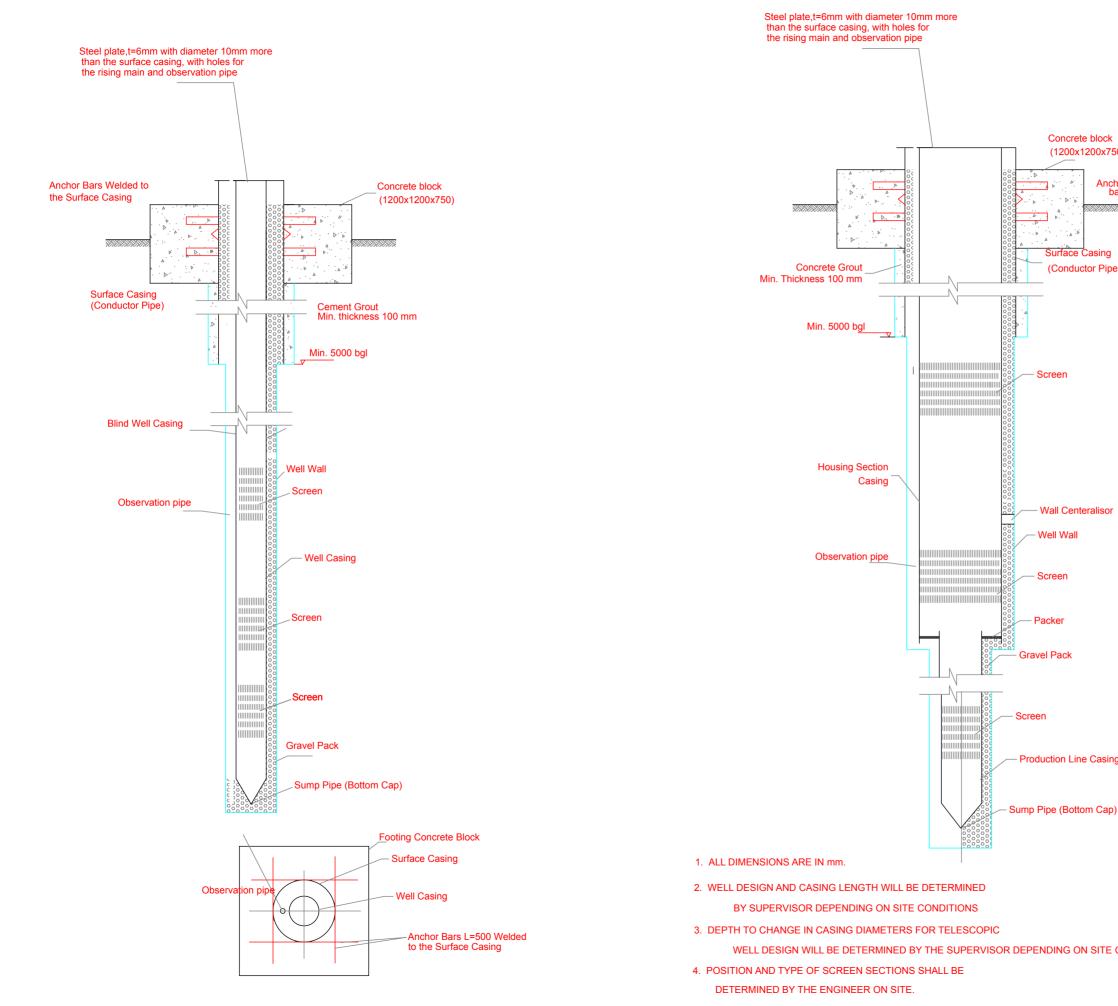

| 50)        |          |                                                               |      |                                |      |       |
|------------|----------|---------------------------------------------------------------|------|--------------------------------|------|-------|
| hor<br>ars |          |                                                               |      |                                |      |       |
| e)         |          |                                                               |      |                                |      |       |
|            |          |                                                               |      |                                |      |       |
|            |          |                                                               |      |                                |      |       |
|            |          |                                                               |      |                                |      |       |
|            |          |                                                               |      |                                |      |       |
|            |          |                                                               |      |                                |      |       |
|            |          |                                                               |      |                                |      |       |
|            |          |                                                               |      |                                |      |       |
|            | N        | lo.                                                           | Re   | vision                         | Date | Sign. |
| g          | $\vdash$ | Project:<br>Location:                                         |      | AUC WATER SUPLY PROJECT        |      |       |
| )          | Pi<br>N  | Project<br>No.:<br>Owner:                                     |      | AFRICAN UNION COMMISSION (AUC) |      |       |
|            | D        | rawn by                                                       |      |                                |      |       |
|            | D        | Designed by<br>Approved by<br>Checked by<br>Drawing<br>Title: |      |                                |      |       |
| CONDITIONS | T        |                                                               |      | Borehole Wellhead Details      |      |       |
|            |          | icale<br>Date<br>Drawing                                      | g No | NTS<br>June 2010<br>AUC-DEV-03 |      |       |
|            | -        |                                                               |      |                                |      |       |